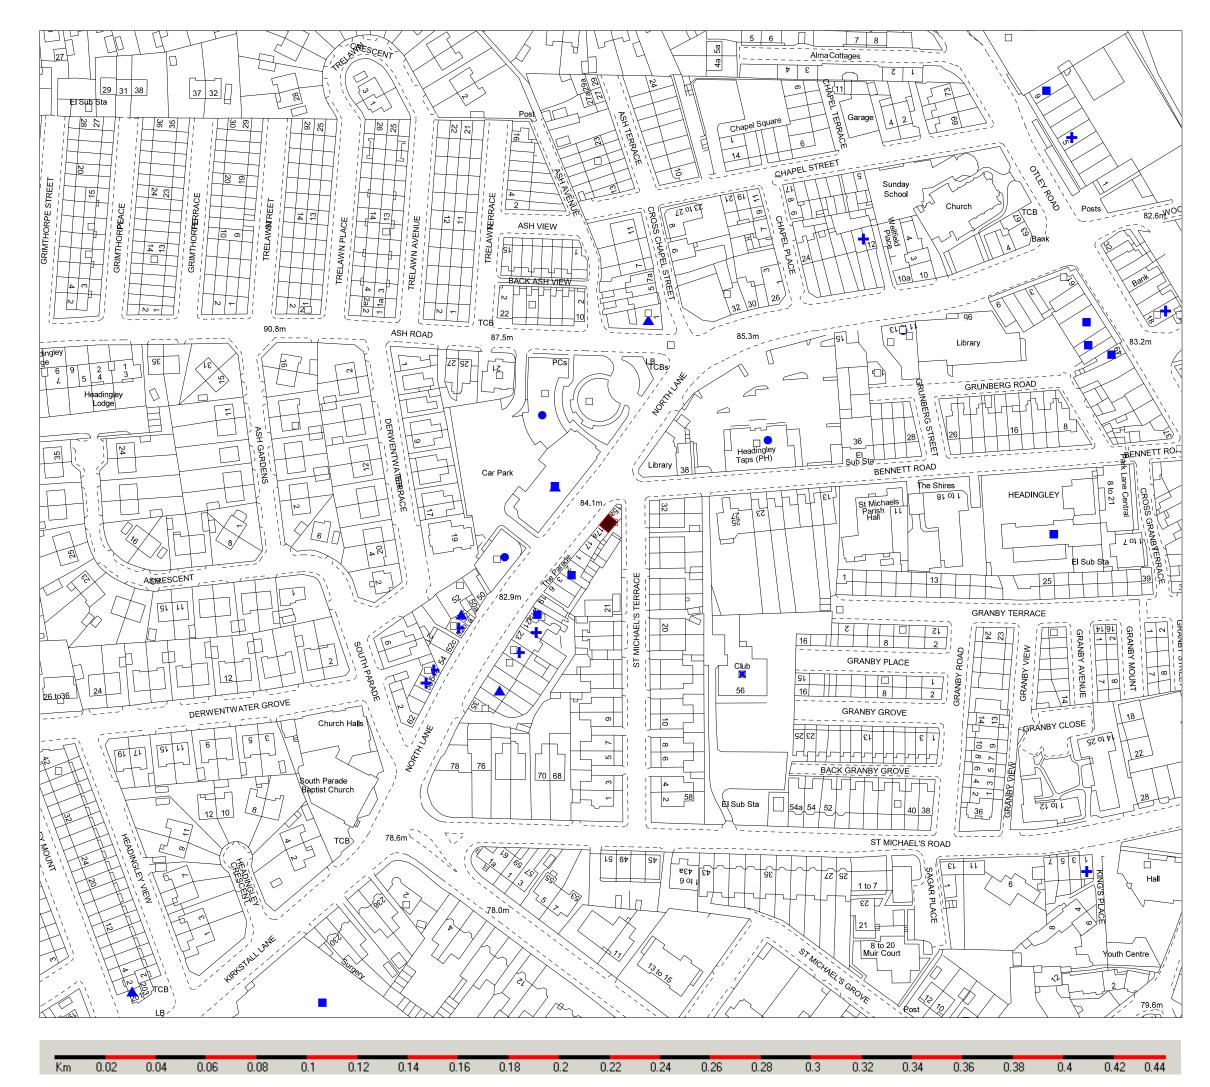

## Key

- Non-Premises Licence / Terminated Licence
- Private Members Club
- Community Premises (With Alcohol)
- Community Premises (Without Alcohol)
- Entertainment Only
- Outdoor Space High Capacity
- + Late Night Refreshment
- Off Licence
- On Licence (Primary Use)
- On Licence (Secondary Use)

This map is based upon the Ordinance Survey's digital data with the permission of the Ordinance Survey on behalf of the controller of Her Majesty's Stationary Office

© Unauthorised reproduction infringes Crown Copyright and may lead to prosecution or civil proceedings

Leeds City Council O.S. Licence No 1000019567 © Crown Copyright all rights reserved

| Title:     | PREM/01307/003 - Star Chef<br>Takeaway        |
|------------|-----------------------------------------------|
| Sub Title: | 15B North Lane, Headingley,<br>Leeds, LS6 3HW |
| Date:      | 15 December 2011                              |
| Scale:     | 1:1500                                        |