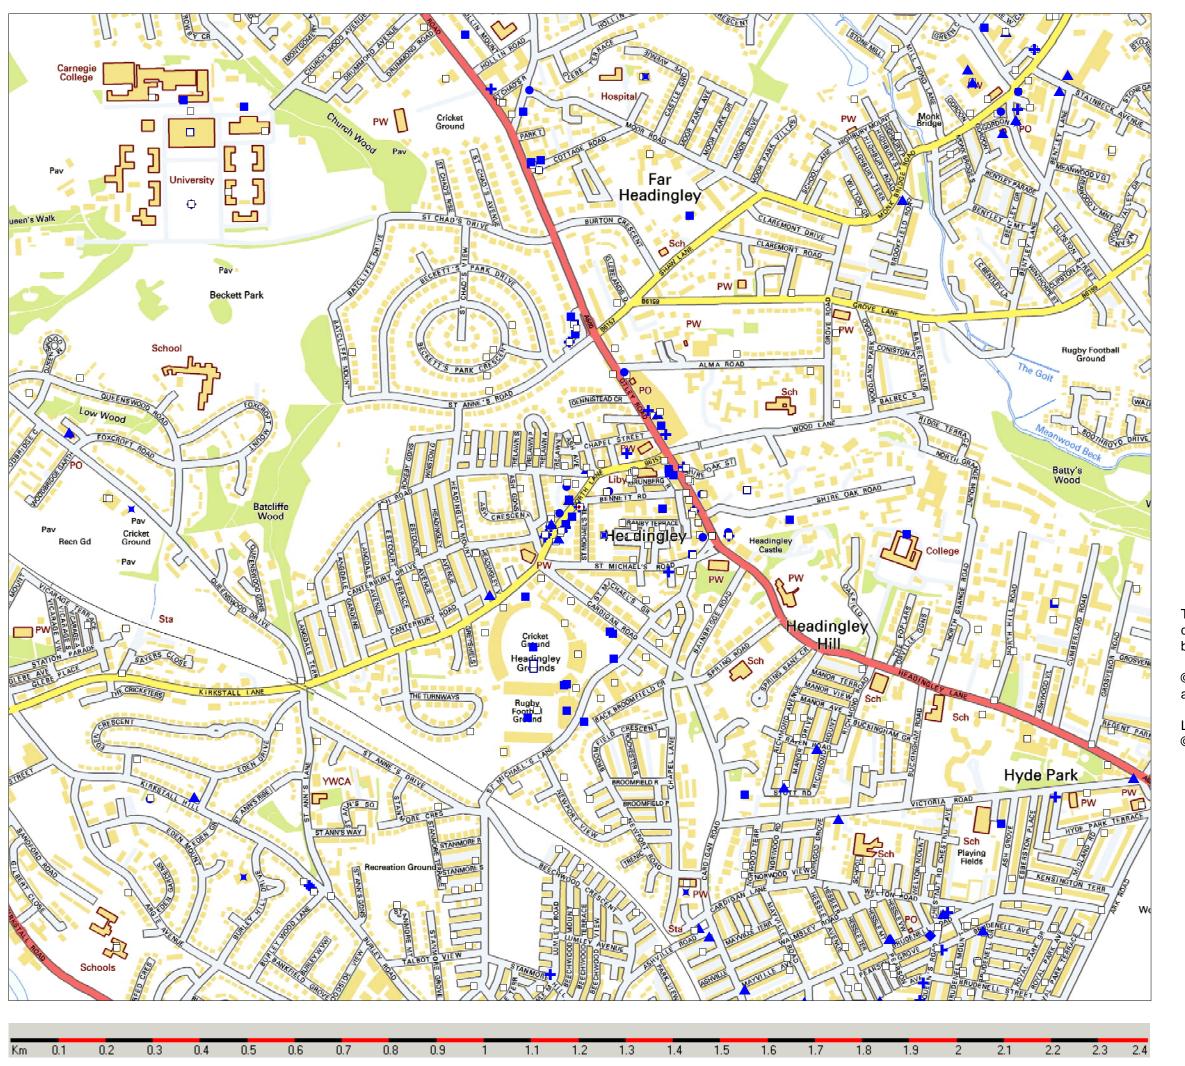

## Key

- Non-Premises Licence / Terminated Licence
- Private Members Club
- Community Premises (With Alcohol)
- Community Premises (Without Alcohol)
- Entertainment Only
- Outdoor Space High Capacity
- + Late Night Refreshment
- Off Licence
- On Licence (Primary Use)
- On Licence (Secondary Use)

This map is based upon the Ordinance Survey's digital data with the permission of the Ordinance Survey on behalf of the controller of Her Majesty's Stationary Office

© Unauthorised reproduction infringes Crown Copyright and may lead to prosecution or civil proceedings

Leeds City Council O.S. Licence No 1000019567 © Crown Copyright all rights reserved

| Title:     | PREM/01307/003 - Star Chef<br>Takeaway        |
|------------|-----------------------------------------------|
| Sub Title: | 15B North Lane, Headingley,<br>Leeds, LS6 3HW |
| Date:      | 15 December 2011                              |
| Scale:     | 1:8000                                        |